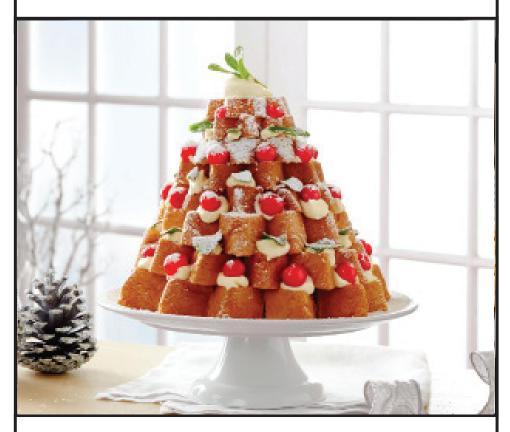

## PANDORO CHRISTMAS TREE

Sign up to our Foodclub on medifoods.co.nz for more recipes and special offers!

### PANDORO CHRISTMAS TREE

#### **METHOD**

- **1.** Unwrap Pandoro and put aside the sachets of vanilla icing sugar to be used later.
- **2.** Cut Pandoro horizontally in thick slices. When the Pandoro is sliced this way you have a beautiful star shape.
- **3.** Now stack the slices turning them slightly to offset the point so it will resemble a Christmas tree.
- **4.** You can now layer with whipped cream, mascarpone, custard, chocolate or any topping you desire! Place a cherry or chosen fruit on each of the points.
- **5.** Sprinkle with the provided icing sugar so it looks like snow and if you wish, put a Christmas decoration on top!